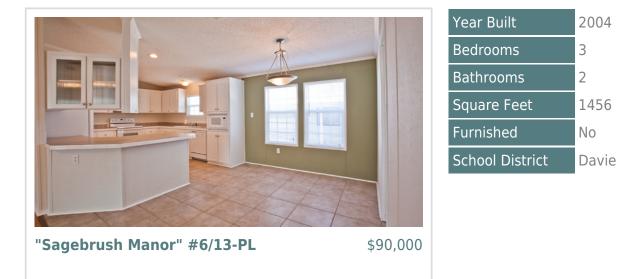

## "SAGEBRUSH MANOR" #6/13-PL

## -----

Long before it was a culinary herb, Sage was used medicinally throughout ancient Mediterranean civilizations for its medicinal benefits and healing properties. We can't think of a more fitting name for this wonderful home. You will love the pretty sage-colored accent walls that add flair to the formal entrance, dining area and master suite. You will enjoy cooking (with sage or any herb!) in this home's lovely, bright and spacious kitchen featuring a large pantry and generous cabinet and counter space. Matching white appliances include a side-by-side refrigerator, microwave, smoothtop range and dishwasher. Recessed lighting augments the gracious vaulted ceiling. The kitchen, dining area and utility room all have large neutral-colored tiled flooring, while the living area boasts attractive hardwood laminate nicely finished with baseboard molding. Pretty paned windows are dressed with vertical or mini blinds throughout this home, and ceiling fans compliment the home's central A/C system. The generously sized three bedrooms plus loft like floor plan will accommodate a family or a couple with regular visitors or an in-home office. The master suite is a soothing oasis with soothing plush carpeting and the en suite bath is made for rejuvenation with its oversized roman garden tub, separate shower stall, ample storage and his-and-her sinks and vanity. Outside, you will love this home's lush and mature landscaping, decorative shutters and smart vinyl siding. Finally, like all homes in this desirable lakeside community, you will enjoy off street covered parking and access to the community's extensive resort-like amenities including heated Olympic sized swimming pool, putting green, tennis, petanque/bocce ball court, shuffleboard, basketball, clubhouse, sauna, lake recreation and more.