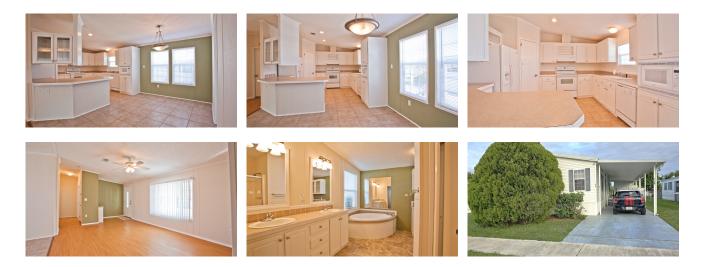

## REXMERE VILLAGE

NOTE: PHOTOS DO NOT DEPICT NEW TILE FLOORING. PLEASE SCHEDULE A TOUR.

## -----

Long before it was a culinary herb, Sage was used medicinally throughout ancient Mediterranean civilizations for its medicinal benefits and healing properties. We can't think of a more fitting name for this wonderful home. You will love the pretty sage-colored accent walls that add flair to the formal entrance, dining area and master suite. You will enjoy cooking (with sage or any herb!) in this home's lovely, bright and spacious kitchen featuring a large pantry and generous cabinet and counter space. Matching white appliances include a side-by-side refrigerator, microwave, smoothtop range and dishwasher. Recessed lighting augments the gracious vaulted ceiling. The kitchen, dining area and utility room all have large neutral-colored tiled flooring, while the living area boasts attractive hardwood laminate nicely finished with baseboard molding. Pretty paned windows are dressed with vertical or mini blinds throughout this home, and ceiling fans compliment the home's central A/C system. The generously sized three bedrooms plus loft like floor plan will accommodate a family or a couple with regular visitors or an in-home office. The master suite is a soothing oasis with soothing plush carpeting and the en suite bath is made for rejuvenation with its oversized roman garden tub, separate shower stall, ample storage and his-and-her sinks and vanity. Outside, you will love this home's lush and mature landscaping, decorative shutters and smart vinyl siding. Finally, like all homes in this desirable lakeside community, you will enjoy off street covered parking and access to the community's extensive resort-like amenities including heated Olympic sized swimming pool, putting green, tennis, petanque/bocce ball court, shuffleboard, basketball, clubhouse, sauna, lake recreation and more.