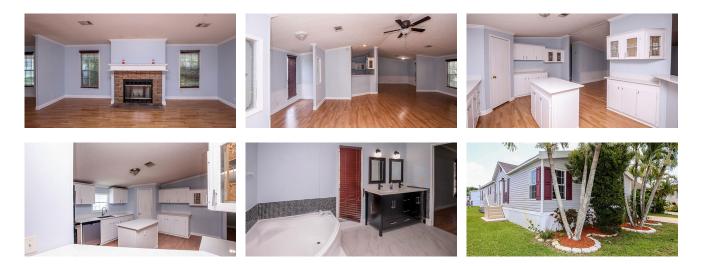

## REXMERE VILLAGE

Cardinal Cottage is an oversized home with abundant curb appeal, lovely landscaping (including a row of stunning mature palm trees) and in a desirable location just up the street from a beautiful lakeside park containing tennis courts, open space and a lovely playground. The home features a great layout uncommon in the community. As you approach this home you will notice a long driveway, providing off-street parking for visitors and guests in addition to the two allowed cars per household. You will appreciate the thick shrubbery in between your home and the next door neighbor, setting the stage for a private paradise all your own. Step inside to an entrance foyer and appreciate the warmth and sophistication of beautiful hardwood laminate flooring extending throughout this expansive residence, offering both the aesthetics of hardwood and the durability to stand up to daily life. The home's vastness is immediately apparent, with a layout that surprises and delights at every turn. Uncommon in its design, this home features spaces that are both grand and intimately welcoming. Additionally, the heart of the home, the living room, features a fireplace -- a rare find which invites cozy evenings and lively discussions, creating memories against a backdrop of flickering flames. The spacious kitchen features a large center island, ample cabinetry and a storage pantry. The smoothtop stove and builtin microwave are both in stainless steel while the black refrigerator compliments nicely. You will love the architectural details including crown molding and a pass through cut out to the living area affording views of the fireplace. Past the Kitchen is a utility room containing a full sized washer-dryer -- included in the price of this home. The master suite is a realm unto itself, boasting a closet that rivals the size of a small bedroom—providing ample space for wardrobes of any season. The ensuite master bath, with its sophisticated tiled shower and floors, offers a spa-like retreat for relaxation and rejuvenation. Finally, like all homes in this peaceful lakeside community, you will enjoy central air and heat, off-street covered parking, your own outdoor storage shed automatic lake-fed sprinkler system, and access to the community's extensive recreational amenities, including an enormous heated pool complex, modern fitness center overlooking the pool and lake, tennis, basketball, clubhouse, sauna, relaxation room, lake recreation, and more.